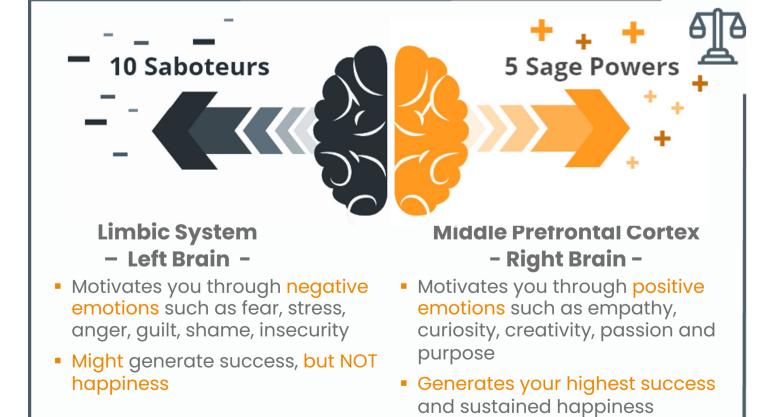

Tackle your inner saboteurs and self-doubt!

# Success requires intense initial practice

- 15 minutes PQ reps\* per day
- 6 weeks full commitment
- \* PQ Reps are powerful and simple 10second techniques for quieting your Survivor Brain and activating your PQ Brain regions in the middle of handling challenges.