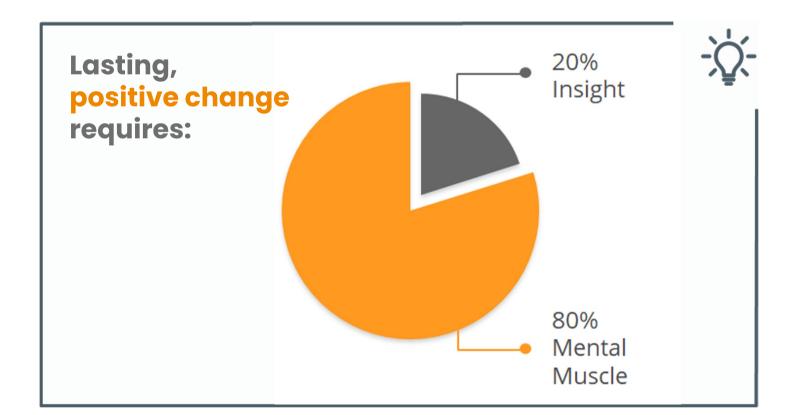

# Success requires intense initial practice

- 15 minutes PQ reps\* per day
- 6 weeks full commitment
- \* PQ Reps are powerful and simple 10second techniques for quieting your Survivor Brain and activating your PQ Brain regions in the middle of handling challenges.